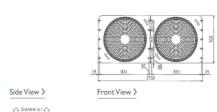

el (dBA)                        | 82                |
| Weight (kg)                                    | 320               |
| Dimensions (mm) Width x Depth x Height         | 1750 x 760 x 1710 |
| Electrical Supply                              | 380-415V, 50HZ    |
| Phase                                          | 3                 |
| Starting Current (A)                           | 8                 |
| Running Current (A) - Heating                  | 22.5              |
| Running Current (A) - Cooling                  | 22.3              |
| Fuse Rating (MCB sizes BS EN 60947-2) - (A)    | 40                |
| Mains Cable No. Cores                          | 4 + EARTH         |
|                                                |                   |

## **DIMENSIONS**

PURY-P450YJM-A



Upper View >