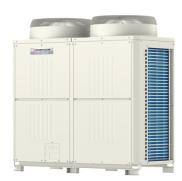

## **Product Information**

PURY-P450YJM-A: Standard R2 Series 18hp

**Outdoor Unit** 

R410A Heat Recovery

Many buildings require cooling in some areas and heating in others - even in adjacent rooms. The outstanding City Multi R2 system meets this requirement by distributing surplus heat from cooling operations (and vice versa) to rooms where it is needed. This efficiency can result in energy savings of up to 30% over conventional systems.