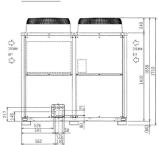

| 82                |
| Weight (kg)                                    | 320               |
| Dimensions (mm) Width x Depth x Height         | 1750 x 760 x 1710 |
| Electrical Supply                              | 380-415V, 50HZ    |
| Phase                                          | 3                 |
| Starting Current (A)                           | 8                 |
| Running Current (A) - Heating                  | 22.5              |
| Running Current (A) - Cooling                  | 22.3              |
| Fuse Rating (MCB sizes BS EN 60947-2) - (A)    | 40                |
| Mains Cable No. Cores                          | 4 + EARTH         |
|                                                |                   |

## **DIMENSIONS**

PURY-P450YJM-A



Upper View >